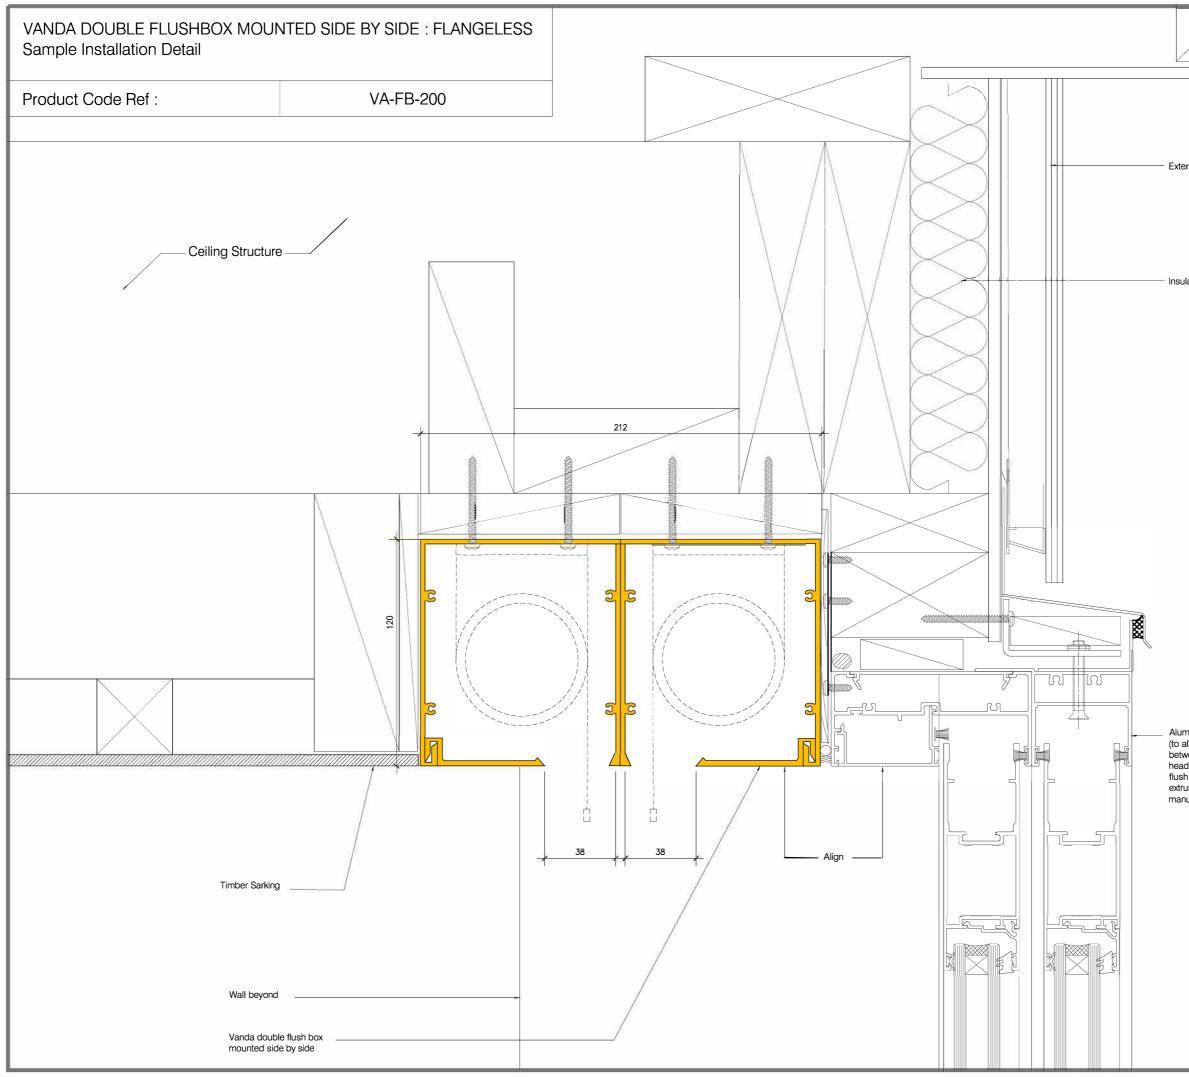

| 22                                                                                                                                    |                                                                                                                                                                                                                                                                                                                                                                                      |
|---------------------------------------------------------------------------------------------------------------------------------------|--------------------------------------------------------------------------------------------------------------------------------------------------------------------------------------------------------------------------------------------------------------------------------------------------------------------------------------------------------------------------------------|
|                                                                                                                                       | Vanda                                                                                                                                                                                                                                                                                                                                                                                |
| erior wall cladding                                                                                                                   | VANDA HOLDINGS LTD<br>Unit G, 166 Marua Road<br>Ellerslie, Auckland<br>0800 826 326<br>admin@vanda.co.nz<br>www.vanda.co.nz                                                                                                                                                                                                                                                          |
| lation                                                                                                                                | PRODUCT :<br>Vanda Double Flushbox Mounted Side by Side :<br>Flangeless<br>VA-FB-200                                                                                                                                                                                                                                                                                                 |
|                                                                                                                                       | DESCRIPTION :<br>Double Recessed aluminium box and cover plate<br>designed to be recessed into ceiling.<br>Flangeless on Room Side for butting to timber sarking<br>ceiling. Flangeless Box on window side with blinds<br>running together.                                                                                                                                          |
|                                                                                                                                       | MATERIAL :<br>Powder coated aluminium in standard Vanda White.                                                                                                                                                                                                                                                                                                                       |
|                                                                                                                                       | NOTES :<br>Ensure there is space for window/door handles.<br>Sewn pocket and Lathe treatment<br>recommended for blinds in this product.<br>Blind can be manual or automated.<br>End caps available.                                                                                                                                                                                  |
| minium joinery<br>allow for flush fit<br>ween door/window<br>d and bottom of<br>h box coordinate<br>usion with joinery<br>nufacturer) |                                                                                                                                                                                                                                                                                                                                                                                      |
|                                                                                                                                       | DISCLAIMER:<br>Note that the architectural detail is<br>shown for reference only.<br>All architectural details shown shall not<br>be used for construction, and shall be<br>drawn by an architect according to the<br>specific building project and application.<br>Drawing intent shows the possible<br>placement of Vanda products within<br>a building context.<br>1:2 Scale (A3) |